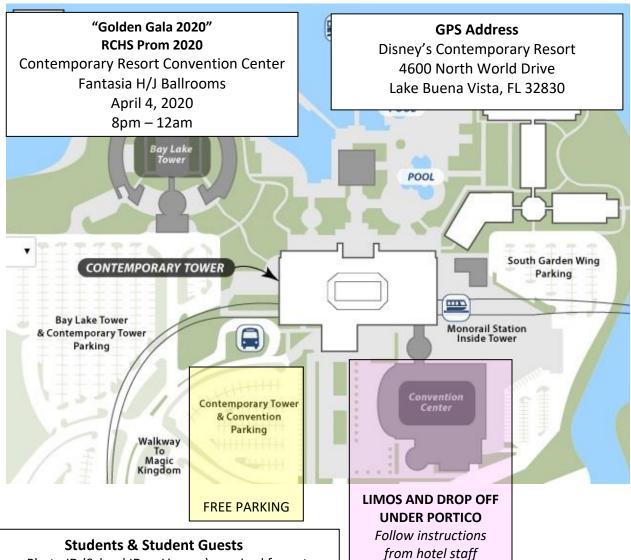

- Photo ID (School ID or License) required for entry
- Printed BookTix ticket (with barcode) required for entry
- Tickets MAY be printed at the door for a \$10 fee, or for free prior to the event.
- Tickets may not be purchased at the door of the
- Formal attire is required for entry, and school sponsored dress code still applies.
- Park only in designated area, and follow the directions of Disney Security & hotel staff.
- Misconduct by students or student guests may result in disciplinary action, or if applicable, law enforcement action.